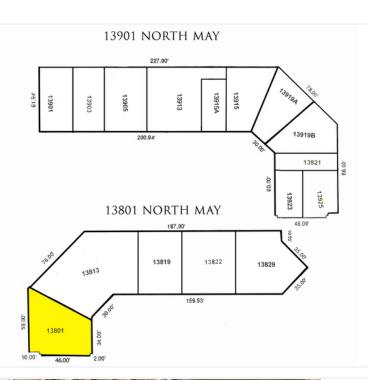

# TENANTS AND FLOORPLAN

|                             | SUITE # |
|-----------------------------|---------|
| AMERICAN CLEANERS & LAUNDRY | 13901   |
| SILVER ACCENTS              | 13903   |
| NINJA SUSHI                 | 13905   |
| JUST FOR KIDS PEDIATRICS    | 13913   |
| DK SALON, LLC               | 13915   |
| CELL PHONE FIX              | 13915A  |
| QUAIL TAG AGENCY            | 13919A  |
| SLEEP TIGHT PROPERTIES LLC  | 13919B  |
| NORTH POINTE PHARMACY       | 13921   |
| US INSURANCE                | 13923   |
| NORTH POINTE PHARMACY       | 13925   |
| AVAILABLE                   | 13801   |
| BK HALL LLC (SERENDIPITY)   | 13813   |
| NAILS BY HELEN LLC          | 13819   |
| EVERYTHING BARBEQUE LLC     | 13822   |
| N&Q LLC (JIMMY'S EGG)       | 13829   |
|                             |         |