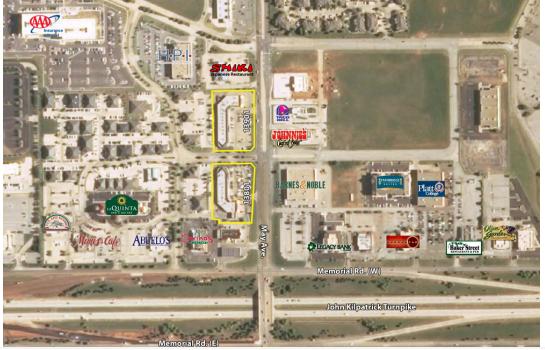

#### **RETAIL SPACE FOR LEASE**

**Location:** NW/C of May and

Memorial

Available: 3,156 SF

With Drive-Thru

Lease Type: NNN

**Price/SF:** \$22.00 / SF

Lease Type: NNN

#### **PROPERTY OVERVIEW**

Great retail or office space with exposure at one of the busiest intersections on Memorial, located near the northwest corner of May & Memorial.

The Memorial Corridor is a magnet for corporate business, containing over 1.5 million square feet of office space, with over half being Class A properties. A vast medical office community is anchored by some of the most advanced hospitals in the region. The businesses in the corridor are supported by over 1,200 hotel rooms and suites. New big box retailers in the area include Von Maur and Dick's Sporting Goods.